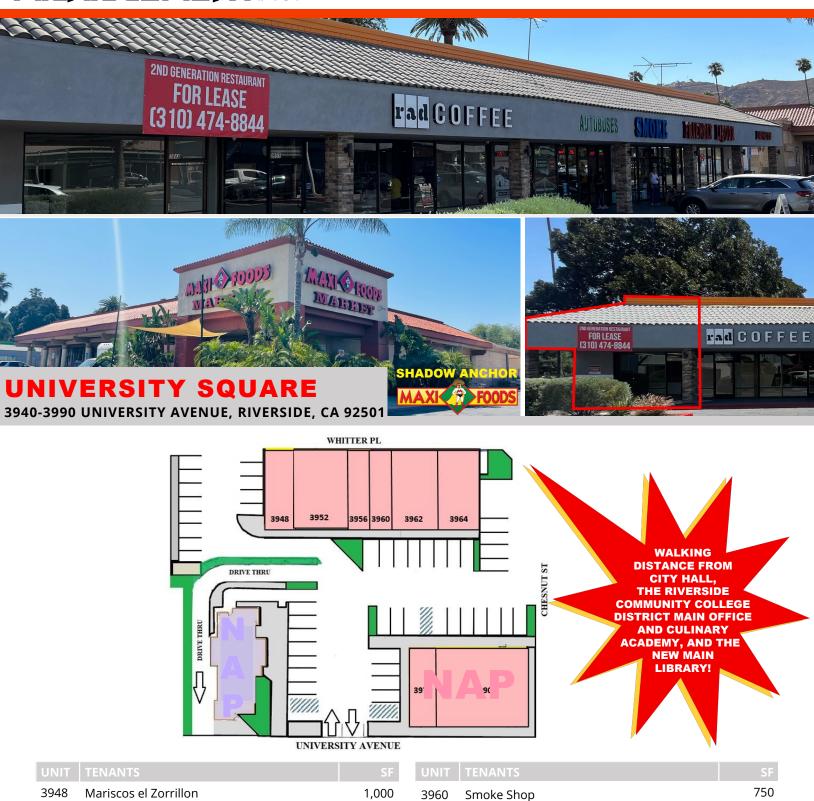

1,500

1,500

- 3952 Rad Coffee
- 3956 Executive Lines

**RETAIL LEASING INFORMATION** 

# UNIVERSITY SQUARE

3940-3990 UNIVERSITY AVENUE, RIVERSIDE, CA 92501

POPULATION **INCOME TRAFFIC COUNT** 20,853 \$70,925 3,000 average household income average daily traffic within a 3-mile radius within a 3-mile radius NEARBY BUSINESSES 288 Colonial House Apts rts Hampton Inn Riverside, California **Riverside** Downtown Aarriott Riverside at the Convention Center 1.3 ★ (383 ern'z Barbershop CIRCA on Mission 4 3 ★ (1645) Riverside 3-star hotel Convention Center Hvatt Place **Civil Rights** Riverside/Downtown institute Inland. 4.2 1 (994 RIVERSIDE The Grove Ca Taco Station 3-star hote and Wellne Mexican - S SINS Tio's Tacos xtapa E exican • St Fox Performing Arts Ce RCCD Main Librar SUBJECT The Coffee Bean & Tea Leaf PROPERTY The Cheech Marin he Perfect Cold wed Coffee Center for Chicano 2024 LUNAR FESTIVAL The Salted P rside **Riverside Art Museum** E Community College. Mt Rubidoux Man URBAN DRIPP Back To The Grind ARTS University Ave ARTSUCR ake Alice Trading Co Life Arts Center E n & Razo LA The Beignet Spo erside City Hal Coffee Court Bistro Citrus To