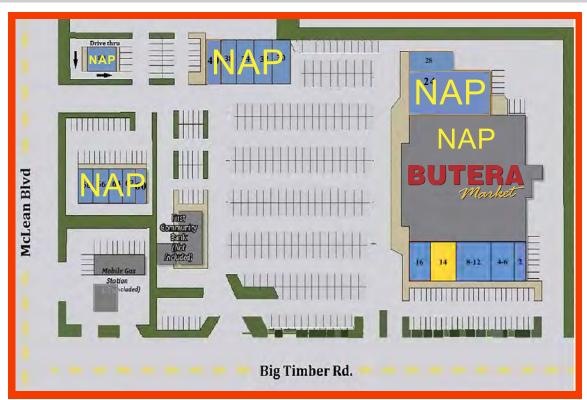

## **Natalie Hierholzer**

(310) 474-8844 natalie@pacwestmg.com

| UNIT | TENANTS                    | SF          |
|------|----------------------------|-------------|
| 2    | Rosati's Pizza             | 1,100       |
| 4-6  | Ramiro's Restaurant        | 2,200       |
| 8-12 | Lina's Filipino Restaurant | 3,300       |
| 14   | Vacant                     | 1,200-2,400 |
| 16   | Wing Stop                  | 1,950       |
|      |                            |             |