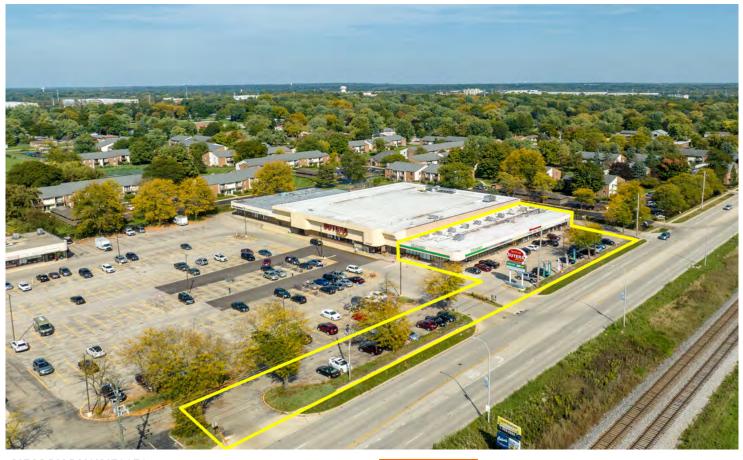

# **TYLER CREEK**

2-80 TYLER CREEK PLAZA, ELGIN, ILLINOIS 60123

**POPULATION** 

78,585

INCOME

\$83,777

average household income within a 3-mile radius

TRAFFIC COUNT