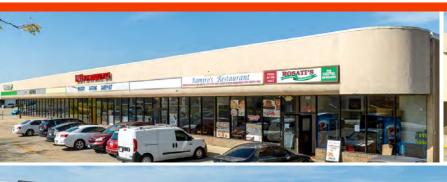

## **Natalie Hierholzer**

(310) 474-8844 natalie@pacwestmg.com

| UNIT | TENANTS                    | SF          |
|------|----------------------------|-------------|
| 2    | Rosati's Pizza             | 1,100       |
| 4-6  | Ramiro's Restaurant        | 2,200       |
| 8-12 | Lina's Filipino Restaurant | 3,300       |
| 14   | Vacant                     | 1,200-2,400 |
| 16   | Wing Stop                  | 1,950       |
|      |                            |             |