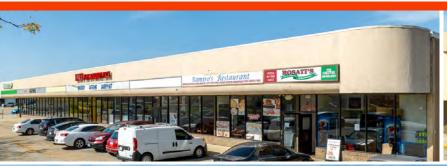

| U   | NIT TENANTS                   | SF          |
|-----|-------------------------------|-------------|
| 2   | Rosati's Pizza                | 1,100       |
| 4-6 | Ramiro's Restaurant           | 2,200       |
| 8-1 | 12 Lina's Filipino Restaurant | 3,300       |
| 14  | Vacant                        | 1,200-2,400 |
| 16  | Wing Stop                     | 1,950       |
|     |                               |             |