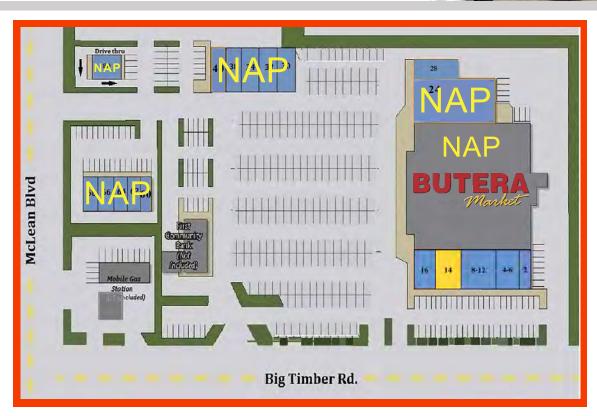

| U   | NIT TENANTS                   | SF          |
|-----|-------------------------------|-------------|
| 2   | Rosati's Pizza                | 1,100       |
| 4-6 | Ramiro's Restaurant           | 2,200       |
| 8-1 | 12 Lina's Filipino Restaurant | 3,300       |
| 14  | Vacant                        | 1,200-2,400 |
| 16  | Wing Stop                     | 1,950       |
|     |                               |             |