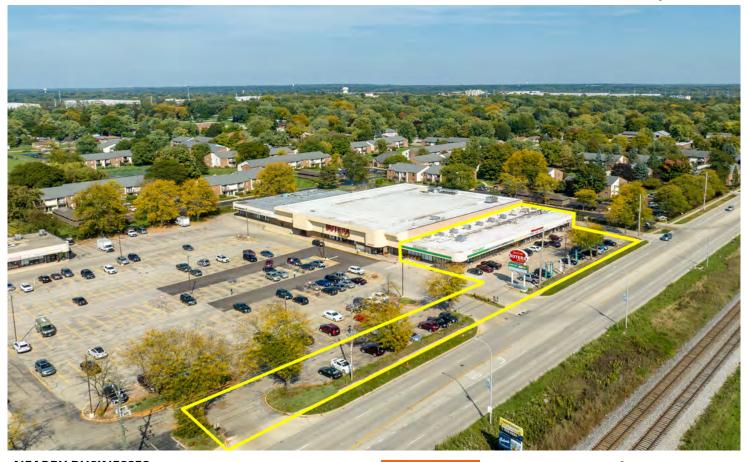

## **TYLER CREEK**

2-80 TYLER CREEK PLAZA, ELGIN, ILLINOIS 60123

**POPULATION** 

78,460

within a 3-mile radius

INCOME

\$92,769

average household income within a 3-mile radius

TRAFFIC COUNT

 $\pm 15,000$ 

average daily traffic at Big Timber Rd. & Byron Ln. E

**NEARBY BUSINESSES** 

**SUBWAY** 

**TACO BELL** 

**DUNKIN** 

Culver's
FROZEN CUSTARD
BUTTERBURGERS\*\*