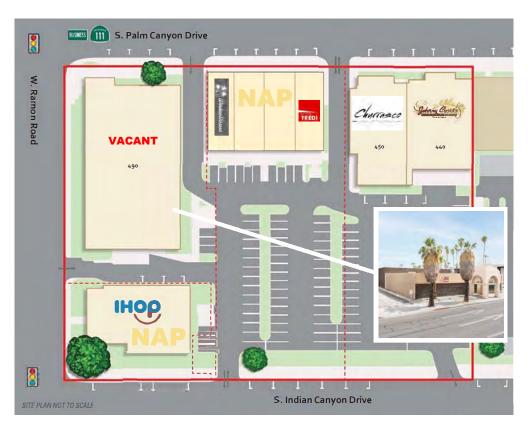

# PALM CANYON 490 S. PALM CANYON DR.

| UNIT | TENANTS                        | SF     |
|------|--------------------------------|--------|
| 440  | Johnny Costa's Ristorante      | 5,116  |
| 450  | Churrasco Brazilian Steakhouse | 5,069  |
| 490  | VACANT                         | 22,845 |