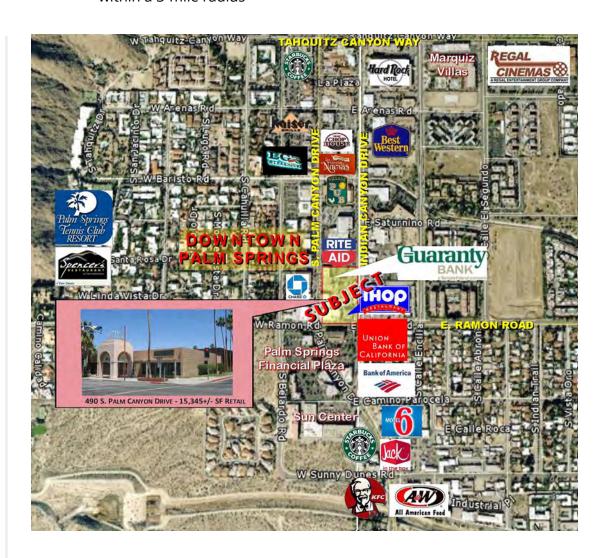

## **PALM CANYON**

490 S. PALM CANYON DRIVE

**POPULATION** 

37,211 within a 3-mile radius

**INCOME** 

\$90,204

average household income within a 3-mile radius

**TRAFFIC COUNT** 

 $\pm 28,000$ 

average daily traffic

#### **NEARBY BUSINESSES**