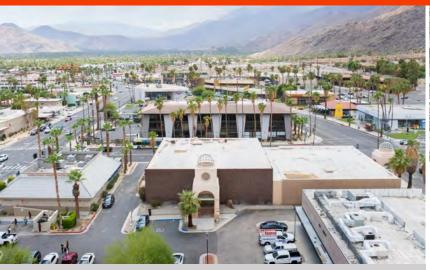

# PALM CANYON

490 S. PALM CANYON DR.

| UNIT | TENANTS                                     | SF     |
|------|---------------------------------------------|--------|
| 440  | Johnny Costa's Ristorante                   | 5,116  |
| 450  | Churrasco Brazilian Steakhouse coming soon! | 5,069  |
| 490  | VACANT                                      | 22,845 |

## **PALM CANYON**

490 S. PALM CANYON DRIVE

**POPULATION** 

47,532 within a 3-mile radius

**INCOME** 

\$102,761

average household income within a 3-mile radius

**TRAFFIC COUNT** 