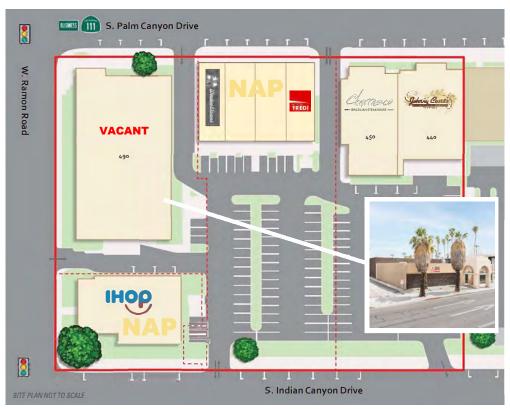

# PALM CANYON

490 S. PALM CANYON DR.

| UNIT | TENANTS                                     | SF     |
|------|---------------------------------------------|--------|
| 440  | Johnny Costa's Ristorante                   | 5,116  |
| 450  | Churrasco Brazilian Steakhouse coming soon! | 5,069  |
| 490  | VACANT                                      | 22,845 |