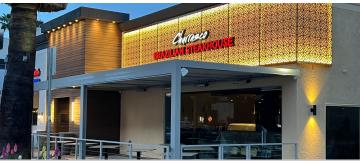

# PALM CANYON

490 S. PALM CANYON DR.

| UNIT | TENANTS                                     | SF     |
|------|---------------------------------------------|--------|
| 440  | Johnny Costa's Ristorante                   | 5,116  |
| 450  | Churrasco Brazilian Steakhouse coming soon! | 5,069  |
| 490  | VACANT                                      | 22,845 |