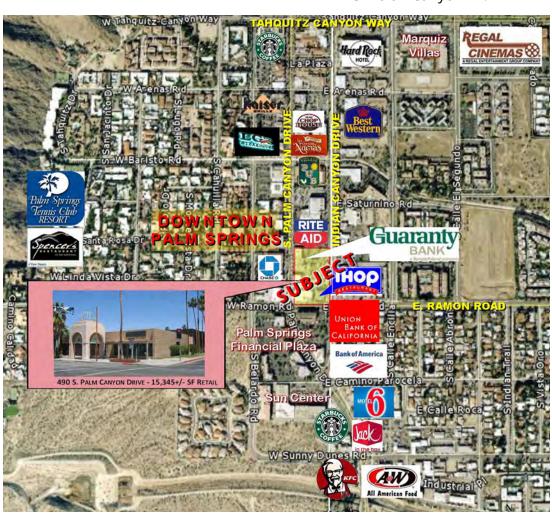

## **PALM CANYON**

490 S. PALM CANYON DRIVE

**POPULATION** 

47,532 within a 3-mile radius

**INCOME** 

\$102,761

average household income within a 3-mile radius

**TRAFFIC COUNT** 

 $\pm 27,573$ 

average daily traffic at S Palm Canyon Dr. & S Indian Canyon Dr. NW

#### **NEARBY BUSINESSES**

and bungalows

This information supplied herein is from sources we deem reliable. It is provided without any representation, warranty or guarantee, expressed or implied as to its accuracy. Prospective Buyer or Tenant should conduct an independent investigation and verification of all matters deemed to be material, including, but not limited to, statements of income and expenses. Consult your attorney, accountant, or other professional advisor.