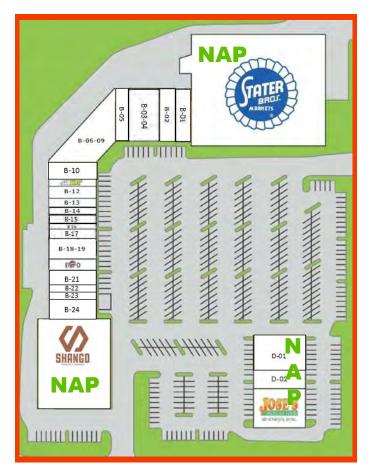

## RETAIL LEASING INFORMATION

Ayda Kach (310) 474-8844 ayda@pacwestmg.com **Natalie Hierholzer** (310) 474-8844 natalie@pacwestmg.com

PIGEON PASS PLAZA

11875 PIGEON PASS ROAD MORENO VALLEY, CA 92553

| UNIT      | TENANTS                  | SF    |
|-----------|--------------------------|-------|
| B - 01    | Le Boutique Quinceanera  | 2,797 |
| B - 02    | Ice Cream                | 1,935 |
| B - 03-04 | Uni Beauty Supply        | 4,000 |
| B - 05    | Optometrist MTM          | 2,000 |
| B - 06-09 | Community Dental         | 6,470 |
| B - 10    | Barbershop               | 1,750 |
| B - 11    | Subway                   | 1,050 |
| B - 12    | Castra Realty            | 1,400 |
| B - 13    | AIM Mail                 | 1,050 |
| B - 14    | Auga Crystal             | 1,050 |
| B - 15    | Hi Hi Tea House          | 1,070 |
| B - 16    | Smoke Shop               | 1,400 |
| B - 17    | Happy Feet Ultrasound    | 1,400 |
| B - 18-19 | Shrimp Factory           | 2,800 |
| B - 20    | Pizza Hut                | 1,400 |
| B - 21    | U.S. Nails               | 2,450 |
| B - 22    | Oh So Cute! Dog Grooming | 1,050 |
| B - 23    | Amna's Threading         | 1,050 |
| B - 24    | Dollar Store             | 1,610 |
|           |                          |       |

## **PIGEON PASS PLAZA**

11875 PIGEON PASS ROAD, MORENO VALLEY, CA 92553

**POPULATION** 

116,687 within a 3-mile radius

**INCOME** 

\$90,016
average household income within a 3-mile radius

TRAFFIC COUNT

 $\pm 36,248$ 