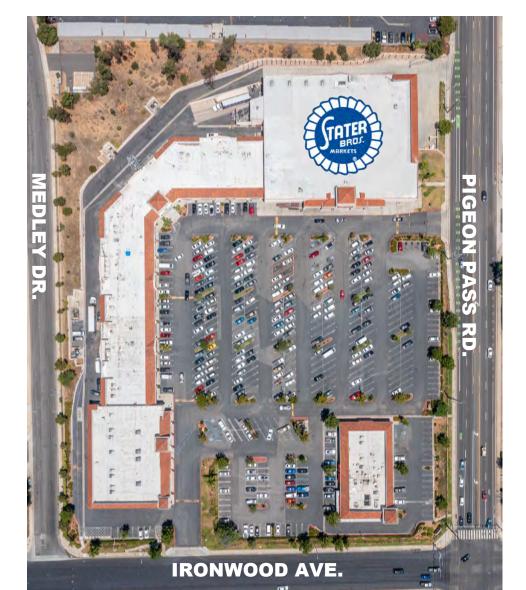

## **PIGEON PASS PLAZA**

11875 PIGEON PASS ROAD, MORENO VALLEY, CA 92553

**POPULATION** 

116,687 within a 3-mile radius

**INCOME** 

\$90,016
average household income within a 3-mile radius

TRAFFIC COUNT

 $\pm 36,248$ 