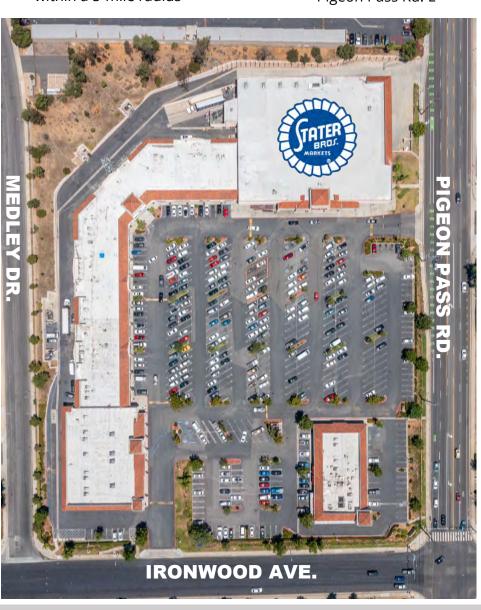

## **PIGEON PASS PLAZA**

11875 PIGEON PASS ROAD, MORENO VALLEY, CA 92553

**POPULATION** 

232,349 within a 5-mile radius

**INCOME** 

\$96,181 average household income within a 5-mile radius

**TRAFFIC COUNT** 