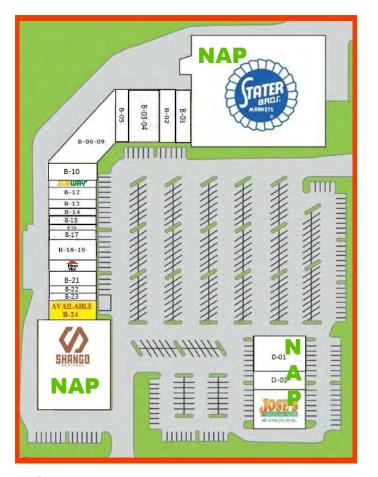

## RETAIL LEASING INFORMATION

**Kristine Maine** Manager

(310) 474-8844 kristine@pacwestmg.com Jessie Verlau **Associate** (310) 474-8844 jessie@pacwestmg.com

| UNIT      | TENANTS                  | SF    |
|-----------|--------------------------|-------|
| B - 01    | Le Boutique Quinceanera  | 2,797 |
| B - 02    | Ice Cream                | 1,935 |
| B - 03-04 | Uni Beauty Supply        | 4,000 |
| B - 05    | Optometrist              | 2,000 |
| B - 06-09 | Community Dental         | 6,470 |
| B - 10    | Barbershop               | 1,750 |
| B - 11    | Subway                   | 1,050 |
| B - 12    | Castra Realty            | 1,400 |
| B - 13    | AIM Mail                 | 1,050 |
| B - 14    | Auga Crystal             | 1,050 |
| B - 15    | Hi Hi Tea House          | 1,070 |
| B - 16    | Smoke Shop               | 1,400 |
| B - 17    | Acupressure Spa          | 1,400 |
| B - 18-19 | Shrimp Factory           | 2,800 |
| B - 20    | Pizza Hut                | 1,400 |
| B - 21    | U.S. Nails               | 2,450 |
| B - 22    | Oh So Cute! Dog Grooming | 1,050 |
| B - 23    | Amna's Threading         | 1,050 |
| B - 24    | VACANT                   | 1,610 |