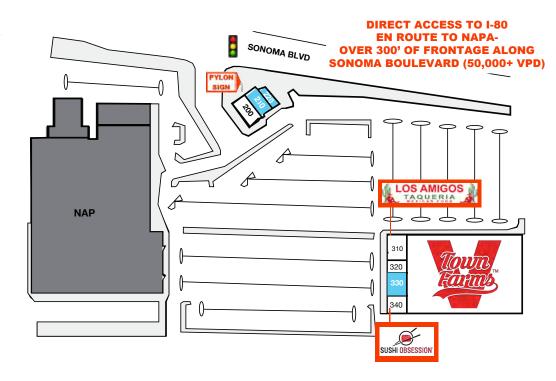

## **RETAIL LEASING INFORMATION**

Ayda Kach (310) 474-8844 ayda@pacwestmg.com Natalie Hierholzer (310) 474-8844 natalie@pacwestmg.com

| UNIT | TENANTS                     | SF     |
|------|-----------------------------|--------|
| 200  | Corner Store - coming soon! | •      |
| 210  | Available                   | 2,260  |
| 220  | Available                   | 1,015  |
|      | Total                       | 6,075  |
| 300  | V-Town Farms                | 49,889 |
| 310  | Los Amigos                  | 1,988  |
| 320  | CP Hair                     | 1,027  |
| 330  | Available                   | 2,709  |
| 340  | Sushi Obsession             | 1,201  |
|      | Total                       | 56.814 |