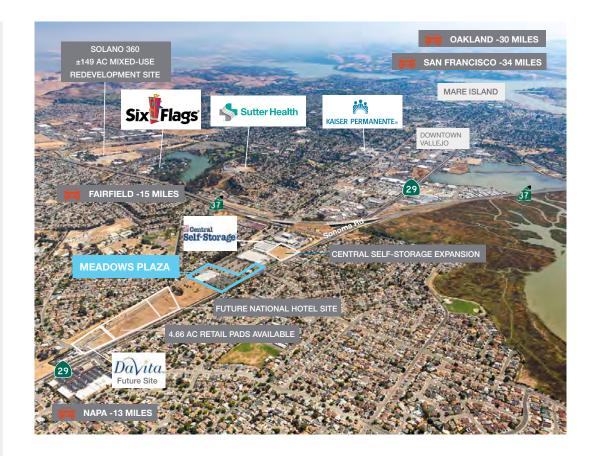

## **MEADOWS PLAZA**

5184 SONOMA BLVD, VALLEJO, CA

**POPULATION** 

83,944 within a 3-mile radius

INCOME

\$88,067

average household income within a 3-mile radius

**TRAFFIC COUNT** 

±50,000

average daily traffic

**NEARBY BUSINESSES** 