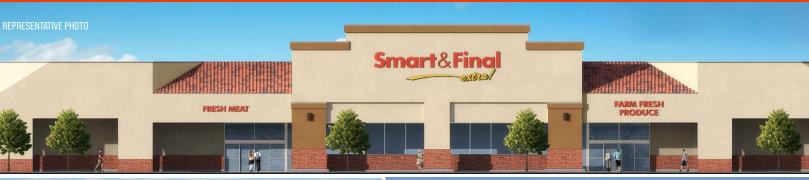

## ANTELOPE VALLEY PLAZA

2002-2072 WEST AVENUE J, LANCASTER, CA 93536

| UNIT    | TENANTS                                              | SF     |
|---------|------------------------------------------------------|--------|
| 2002    | AT&T                                                 | 5,000  |
| 2006    | CVS Pharmacy                                         | 25,500 |
| 2010    | Available Soon                                       | 2,100  |
| 2014    | Soul Food                                            | 1,575  |
| 2018    | Uniform Store                                        | 1,575  |
| 2022    | AV Fashion Nails                                     | 2,500  |
| 2026    | Smoke 4 Less                                         | 1,250  |
| 2030    | Ron Saidara DDS                                      | 3,750  |
| 2034    | Vacant - 2nd Gen Salon                               | 2,100  |
| 2038    | DD's Discounts                                       | 24,000 |
| 2042-   | Coming soon!                                         | 10 611 |
| 2050    |                                                      | 10,611 |
| 2054    | Supercuts                                            | 3,500  |
| 2058    | <b>Smart &amp; Final Extra</b> - <i>Coming Soon!</i> | 32,000 |
| 2062    | Pho Stop Chinese                                     | 2,064  |
| 2064    | Sub Machine                                          | 1,200  |
| 2066    | Mr. Boba                                             | 1,080  |
| 2068    | Pupusas                                              | 1,375  |
| 2070    | Tortas                                               | 1,200  |
| 2072    | The Best Ceviche                                     | 1,200  |
| 2004A-C | Western Dental                                       | 4,215  |