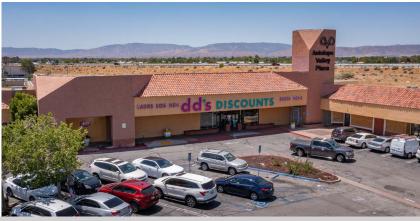

## ANTELOPE VALLEY PLAZA

2002-2072 WEST AVENUE J, LANCASTER, CA 93536

| UNIT    | TENANTS                                              | SF     |
|---------|------------------------------------------------------|--------|
| 2002    | AT&T                                                 | 5,000  |
| 2006    | CVS Pharmacy                                         | 25,500 |
| 2010    | Available Soon                                       | 2,100  |
| 2014    | Soul Food                                            | 1,575  |
| 2018    | Uniform Store                                        | 1,575  |
| 2022    | AV Fashion Nails                                     | 2,500  |
| 2026    | Smoke 4 Less                                         | 1,250  |
| 2030    | Ron Saidara DDS                                      | 3,750  |
| 2034    | Vacant - 2nd Gen Salon                               | 2,100  |
| 2038    | DD's Discounts                                       | 24,000 |
| 2042-   | Coming soon!                                         | 10 611 |
| 2050    |                                                      | 10,611 |
| 2054    | Supercuts                                            | 3,500  |
| 2058    | <b>Smart &amp; Final Extra</b> - <i>Coming Soon!</i> | 32,000 |
| 2062    | Pho Stop Chinese                                     | 2,064  |
| 2064    | Sub Machine                                          | 1,200  |
| 2066    | Mr. Boba                                             | 1,080  |
| 2068    | Pupusas                                              | 1,375  |
| 2070    | Tortas                                               | 1,200  |
| 2072    | The Best Ceviche                                     | 1,200  |
| 2004A-C | Western Dental                                       | 4,215  |