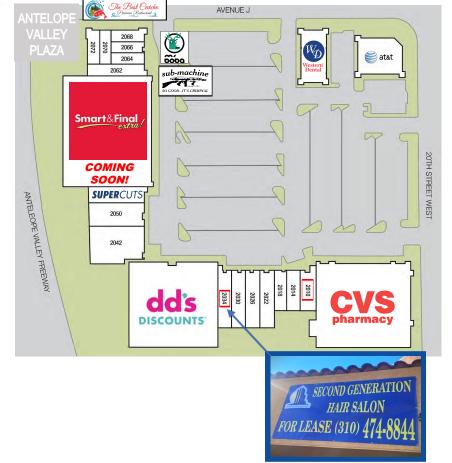

## ANTELOPE VALLEY PLAZA

2002-2072 WEST AVENUE J, LANCASTER, CA 93536

| UNIT    | TENANTS                                              | SF     |
|---------|------------------------------------------------------|--------|
| 2002    | AT&T                                                 | 5,000  |
| 2006    | CVS Pharmacy                                         | 25,500 |
| 2010    | Available Soon                                       | 2,100  |
| 2014    | Soul Food                                            | 1,575  |
| 2018    | Uniform Store                                        | 1,575  |
| 2022    | AV Fashion Nails                                     | 2,500  |
| 2026    | Smoke 4 Less                                         | 1,250  |
| 2030    | Ron Saidara DDS                                      | 3,750  |
| 2034    | Vacant - 2nd Gen Salon                               | 2,100  |
| 2038    | DD's Discounts                                       | 24,000 |
| 2042-   | Coming soon!                                         | 10 611 |
| 2050    |                                                      | 10,611 |
| 2054    | Supercuts                                            | 3,500  |
| 2058    | <b>Smart &amp; Final Extra</b> - <i>Coming Soon!</i> | 32,000 |
| 2062    | Pho Stop Chinese                                     | 2,064  |
| 2064    | Sub Machine                                          | 1,200  |
| 2066    | Mr. Boba                                             | 1,080  |
| 2068    | Pupusas                                              | 1,375  |
| 2070    | Tortas                                               | 1,200  |
| 2072    | The Best Ceviche                                     | 1,200  |
| 2004A-C | Western Dental                                       | 4,215  |