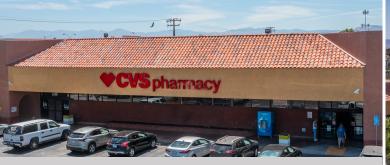

## ANTELOPE VALLEY PLAZA

2002-2072 WEST AVENUE J, LANCASTER, CA 93536

| UNIT    | TENANTS                                              | SF     |
|---------|------------------------------------------------------|--------|
| 2002    | AT&T                                                 | 5,000  |
| 2006    | CVS Pharmacy                                         | 25,500 |
| 2010    | Available Soon                                       | 2,100  |
| 2014    | Soul Food                                            | 1,575  |
| 2018    | Uniform Store                                        | 1,575  |
| 2022    | AV Fashion Nails                                     | 2,500  |
| 2026    | Smoke 4 Less                                         | 1,250  |
| 2030    | Ron Saidara DDS                                      | 3,750  |
| 2034    | Vacant - 2nd Gen Salon                               | 2,100  |
| 2038    | DD's Discounts                                       | 24,000 |
| 2042-   | Coming soon!                                         | 10 611 |
| 2050    |                                                      | 10,611 |
| 2054    | Supercuts                                            | 3,500  |
| 2058    | <b>Smart &amp; Final Extra</b> - <i>Coming Soon!</i> | 32,000 |
| 2062    | Pho Stop Chinese                                     | 2,064  |
| 2064    | Sub Machine                                          | 1,200  |
| 2066    | Mr. Boba                                             | 1,080  |
| 2068    | Pupusas                                              | 1,375  |
| 2070    | Tortas                                               | 1,200  |
| 2072    | The Best Ceviche                                     | 1,200  |
| 2004A-C | Western Dental                                       | 4,215  |