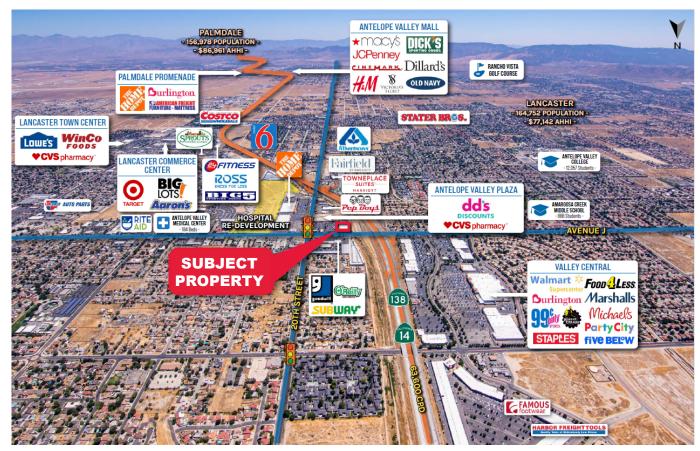

## ANTELOPE VALLEY PLAZA

2002-2072 WEST AVENUE J, LANCASTER, CA 93536

| UNIT    | TENANTS                                              | SF     |
|---------|------------------------------------------------------|--------|
| 2002    | AT&T                                                 | 5,000  |
| 2006    | CVS Pharmacy                                         | 25,500 |
| 2010    | Available Soon                                       | 2,100  |
| 2014    | Soul Food                                            | 1,575  |
| 2018    | Uniform Store                                        | 1,575  |
| 2022    | AV Fashion Nails                                     | 2,500  |
| 2026    | Smoke 4 Less                                         | 1,250  |
| 2030    | Ron Saidara DDS                                      | 3,750  |
| 2034    | Vacant - 2nd Gen Salon                               | 2,100  |
| 2038    | DD's Discounts                                       | 24,000 |
| 2042-   | Coming soon!                                         | 10 611 |
| 2050    |                                                      | 10,611 |
| 2054    | Supercuts                                            | 3,500  |
| 2058    | <b>Smart &amp; Final Extra</b> - <i>Coming Soon!</i> | 32,000 |
| 2062    | Pho Stop Chinese                                     | 2,064  |
| 2064    | Sub Machine                                          | 1,200  |
| 2066    | Mr. Boba                                             | 1,080  |
| 2068    | Pupusas                                              | 1,375  |
| 2070    | Tortas                                               | 1,200  |
| 2072    | The Best Ceviche                                     | 1,200  |
| 2004A-C | Western Dental                                       | 4,215  |

## ANTELOPE VALLEY PLAZA

2002-2072 WEST AVENUE J, LANCASTER, CA 93536

**POPULATION** 

90,525

within a 3-mile radius

**INCOME** 

\$65,186

average household income within a 3-mile radius