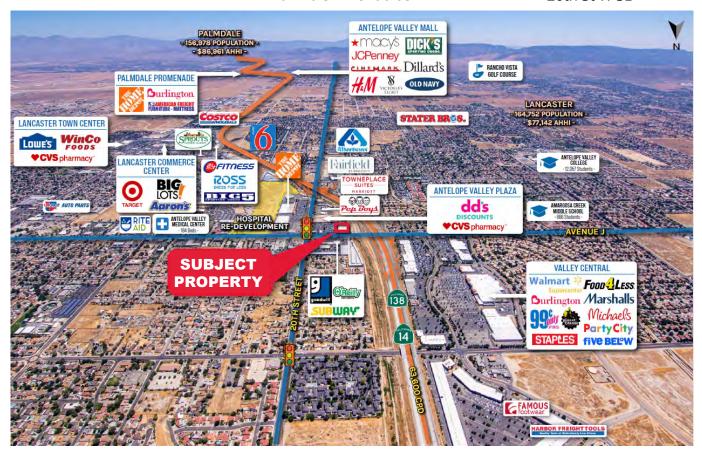

## **ANTELOPE VALLEY PLAZA**

2002-2072 WEST AVENUE J, LANCASTER, CA 93536

**POPULATION** 

94,674

within a 3-mile radius

**INCOME** 

\$80,494

average household income within a 3-mile radius

**TRAFFIC COUNT** 

±51,000

cars per day on 14 FWY & 20th St W SE

**NEARBY BUSINESSES** 