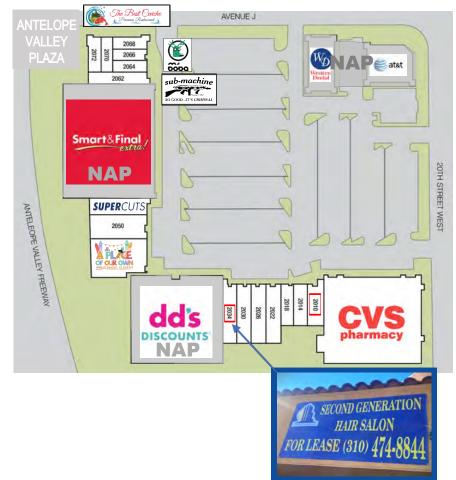

| UNIT          | TENANTS                                | SF     |
|---------------|----------------------------------------|--------|
| 2002          | AT&T                                   | 5,000  |
| 2006          | CVS Pharmacy                           | 25,500 |
| 2010          | Available Soon                         | 2,100  |
| 2014          | Jamaica's Island Style Kitchen         | 1,575  |
| 2018          | Uniform Store                          | 1,575  |
| 2022          | AV Fashion Nails                       | 2,500  |
| 2026          | Pop Smoke                              | 1,250  |
| 2030          | Ron Saidara DDS                        | 3,750  |
| 2034          | Available Now! 2nd Gen Salon           | 2,100  |
| 2038          | DD's Discounts                         | 24,000 |
| 2042-<br>2050 | A Place of Our Own<br>Learning Academy | 10,611 |
| 2054          | Supercuts                              | 3,500  |
| 2058          | Smart & Final Extra                    | 32,000 |
| 2062          | Pho Stop Chinese                       | 2,064  |
| 2064          | Sub Machine                            | 1,200  |
| 2066          | Mr. Boba                               | 1,080  |
| 2068          | Pupusas                                | 1,375  |
| 2070          | Tortas                                 | 1,200  |
| 2072          | The Best Ceviche                       | 1,200  |
| 2004A-C       | : Western Dental                       | 4,215  |