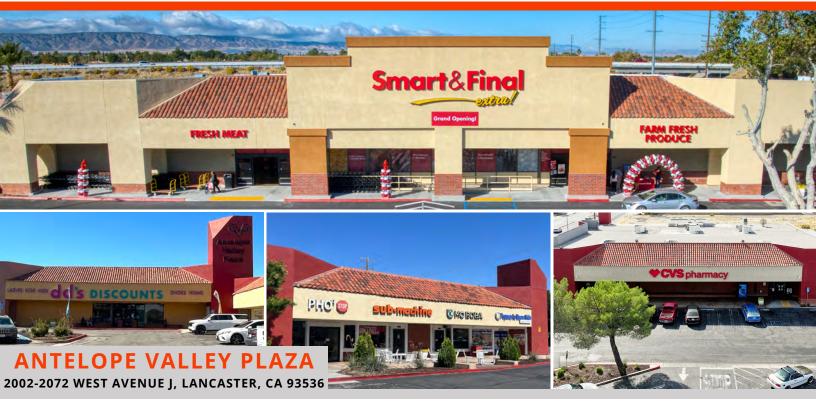

## **ANTELOPE VALLEY PLAZA**

2002-2072 WEST AVENUE J, LANCASTER, CA 93536

**POPULATION** 

94,674

within a 3-mile radius

**INCOME** 

\$80,494

average household income within a 3-mile radius