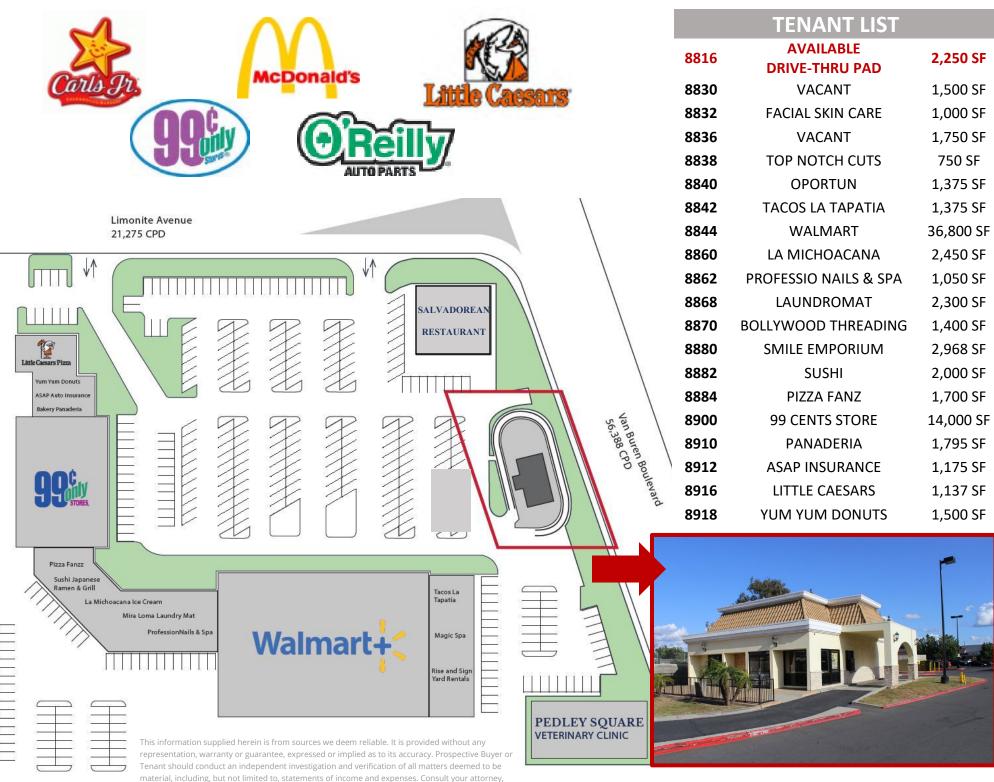

## ACWEST MANAGEMENTING.

## **JURUPA SPRINGS** 8816 LIMONITE AVE JURUPA VALLEY, CA 92509

Van Buren Boulevard 56,388 CPD

Palace Market

Limonite Avenue 21,275 CPD

um Yum Donuts Little Caesars Pizza SAP Auto Insurance Bakery/Panaderia

Carls Hr.

Pizza Fanzz

Mira Loma Laundry Mat

Sushi Japanese Ramen & Grill

La Michoacana Ice Cream

El Parrillazo Riverside

#1 All Car Auto Repail

**DRIVE-THRU** 

ProfessionNails & Spa

Tacos La Tapatia -Magic Spa

> **Rise and Sign** Yard Rentals

Nalmart+

AYDA KACH ayda@pacwestmg.com

HIERHOLZER natalie@pacwestmg.com

(310) 474 8844

accountant, or other professional advisor.