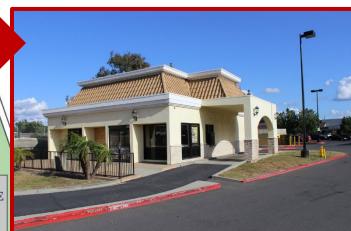

## **AVAILABLE** 2,250 SF 8816 **DRIVE-THRU PAD** 1,500 SF 8830 VACANT 1,000 SF 8832 FACIAL SKIN CARE 1,750 SF 8836 VACANT TOP NOTCH CUTS 750 SF 8838 8840 **OPORTUN** 1,375 SF 1,375 SF 8842 TACOS LA TAPATIA 36,800 SI 8844 WAIMART 2,450 SF 8860 LA MICHOACANA PROFESSIO NAILS & SPA 1,050 SF 8862 2,300 SF 8868 LAUNDROMA' 1,400 SF 8870 SMILE EMPORIUM 2,968 SF 8880 SUSHI 2,000 SF 8882 1,700 SF 8884 PIZZA FANZ 14,000 SI 8900 99 CENTS STORE 1,795 SF 8910 **PANADERIA** 1,175 SF 8912 ASAP INSURANCE 1,137 SF 8916 LITTLE CAESARS 1.500 SF 8918 YUM YUM DONUTS