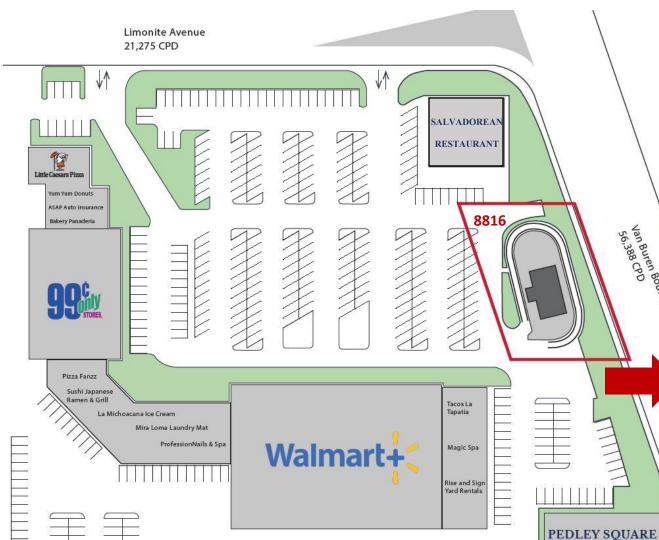

## **AVAILABLE** 2,250 SF 8816 **DRIVE-THRU PAD** 1,500 SF 8830 VACANT 1,000 SF 8832 FACIAL SKIN CARE 1,750 SF 8836 VACANT TOP NOTCH CUTS 750 SF 8838 8840 **OPORTUN** 1,375 SF 1,375 SF 8842 TACOS LA TAPATIA 36,800 SI 8844 WAIMART 2,450 SF 8860 LA MICHOACANA PROFESSIO NAILS & SPA 1,050 SF 8862 2,300 SF 8868 LAUNDROMA' 1,400 SF 8870 SMILE EMPORIUM 2,968 SF 8880 SUSHI 2,000 SF 8882 1,700 SF 8884 PIZZA FANZ 14,000 SI 8900 99 CENTS STORE 1,795 SF 8910 **PANADERIA** 1,175 SF 8912 ASAP INSURANCE 1,137 SF 8916 LITTLE CAESARS 1.500 SF 8918 YUM YUM DONUTS

**TENANT LIST** 

Van Buren Boulevard 56,388 CPD

VETERINARY CLINIC

This information supplied herein is from sources we deem reliable. It is provided without any representation, warranty or guarantee, expressed or implied as to its accuracy. Prospective Buyer or Tenant should conduct an independent investigation and verification of all matters deemed to be material, including, but not limited to, statements of income and expenses. Consult your attorney, accountant, or other professional advisor.