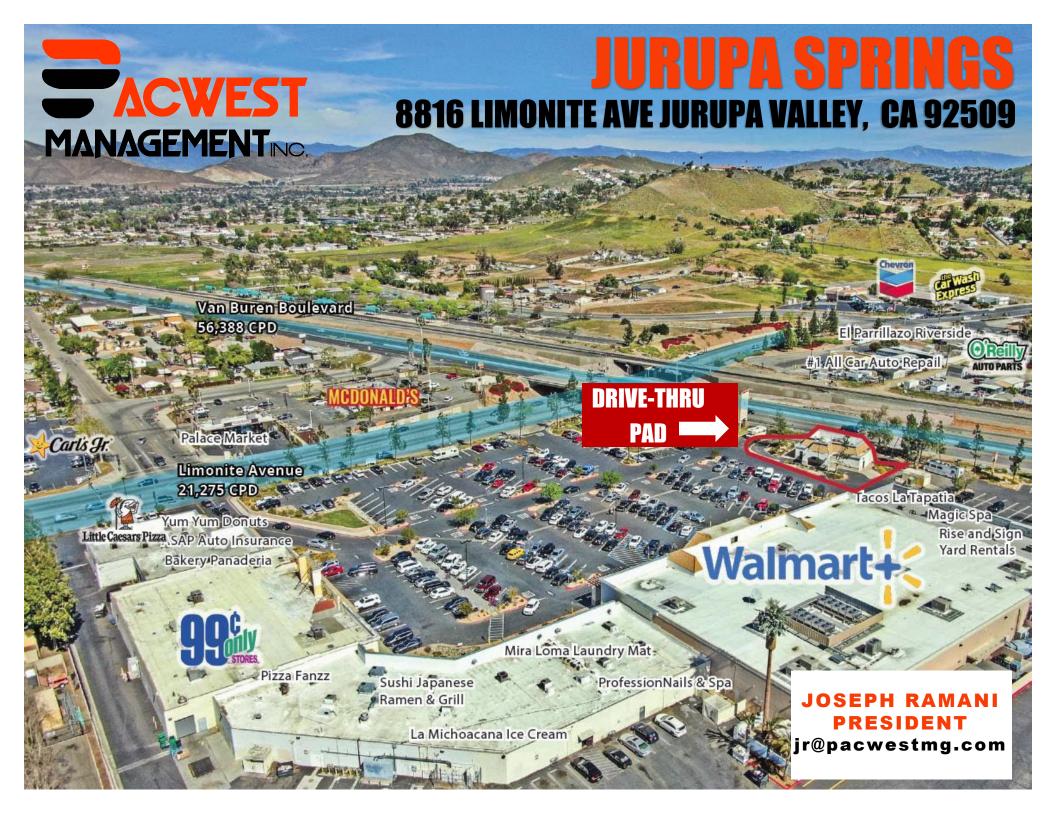

## **AVAILABLE** 2,250 SF 8816 **DRIVE-THRU PAD** 1,500 SF 8830 VACANT 1,000 SF 8832 FACIAL SKIN CARE 1,750 SF 8836 VACANT TOP NOTCH CUTS 750 SF 8838 8840 **OPORTUN** 1,375 SF 1,375 SF 8842 TACOS LA TAPATIA 36,800 SI 8844 WAIMART 2,450 SF 8860 LA MICHOACANA PROFESSIO NAILS & SPA 1,050 SF 8862 2,300 SF 8868 LAUNDROMA' 1,400 SF 8870 SMILE EMPORIUM 2,968 SF 8880 SUSHI 2,000 SF 8882 1,700 SF 8884 PIZZA FANZ 14,000 SI 8900 99 CENTS STORE 1,795 SF 8910 **PANADERIA** 1,175 SF 8912 ASAP INSURANCE 1,137 SF 8916 LITTLE CAESARS 1.500 SF 8918 YUM YUM DONUTS

**TENANT LIST** 

Van Buren Boulevard 56,388 CPD

VETERINARY CLINIC

This information supplied herein is from sources we deem reliable. It is provided without any representation, warranty or guarantee, expressed or implied as to its accuracy. Prospective Buyer or Tenant should conduct an independent investigation and verification of all matters deemed to be material, including, but not limited to, statements of income and expenses. Consult your attorney, accountant, or other professional advisor.