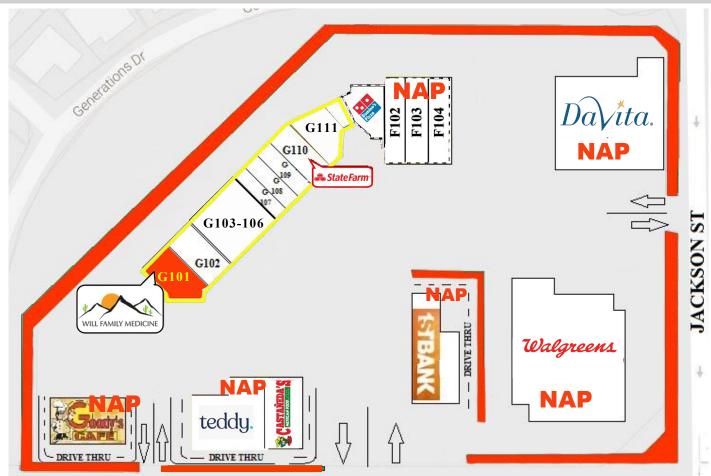

## **AVENUE 42**

| UNIT     | TENANTS              | SF    | UNIT | TENANTS                    | SF    |
|----------|----------------------|-------|------|----------------------------|-------|
| G101     | Vacant               | 2,542 | G108 | lt's My Hair Co.           | 1,285 |
| G102     | Beauty Sculpting     | 2,150 | G109 | Nail Salon                 | 1,300 |
| G103-106 | STIIIZY coming soon! | 5,200 | G110 | State Farm                 | 1,151 |
| G107     | Smoke Shop           | 1,045 | G111 | Indio Brewing coming soon! | 3,000 |