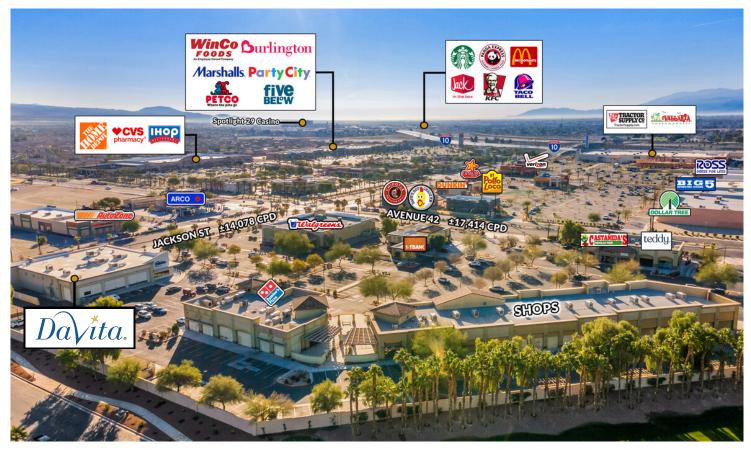

----|----------------------------|-------|
| G101     | Vacant               | 2,542 | G108 | lt's My Hair Co.           | 1,285 |
| G102     | Beauty Sculpting     | 2,150 | G109 | Nail Salon                 | 1,300 |
| G103-106 | STIIIZY coming soon! | 5,200 | G110 | State Farm                 | 1,151 |
| G107     | Smoke Shop           | 1,045 | G111 | Indio Brewing coming soon! | 3,000 |





(310) 474-8844 jr@pacwestmg.com

**Kristine Maine** Manager (310) 474-8844 kristine@pacwestmg.com Jessie Verlau **Associate** (310) 474-8844 jessie@pacwestmg.com

## SHADOW HILLS PLAZA

82900 AVE 42, INDIO, CA 92203

**POPULATION** 

0,613 within a 3-mile radius **INCOME** 

\$80,456 average household income within a 3-mile radius

**TRAFFIC COUNT** 

±68,000 cars per day at Jackson St. E & I-10



**NEARBY BUSINESSES**