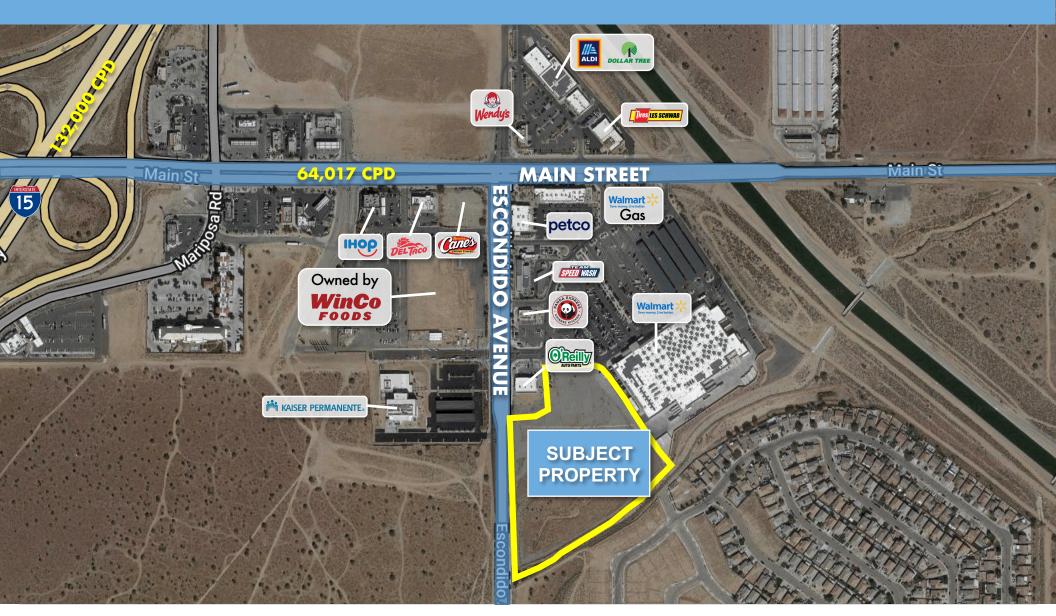

### **Property Highlights:**

- Approximately 11 acres adjacent to Super Walmart for lease or sale, all or part
- Across the street from new Kaiser Permanente facility
- Main Street averages 64,017 CPD
- Direct access to I-15
- Proximate to several high performing national retailers

### **Demographics:**

| 2022 Estimates   | 1 MILE   | 3 MILE   | 5 MILE   |
|------------------|----------|----------|----------|
| Population       | 8,174    | 39,419   | 122,814  |
| Median HH Income | \$85,633 | \$76,630 | \$68,344 |