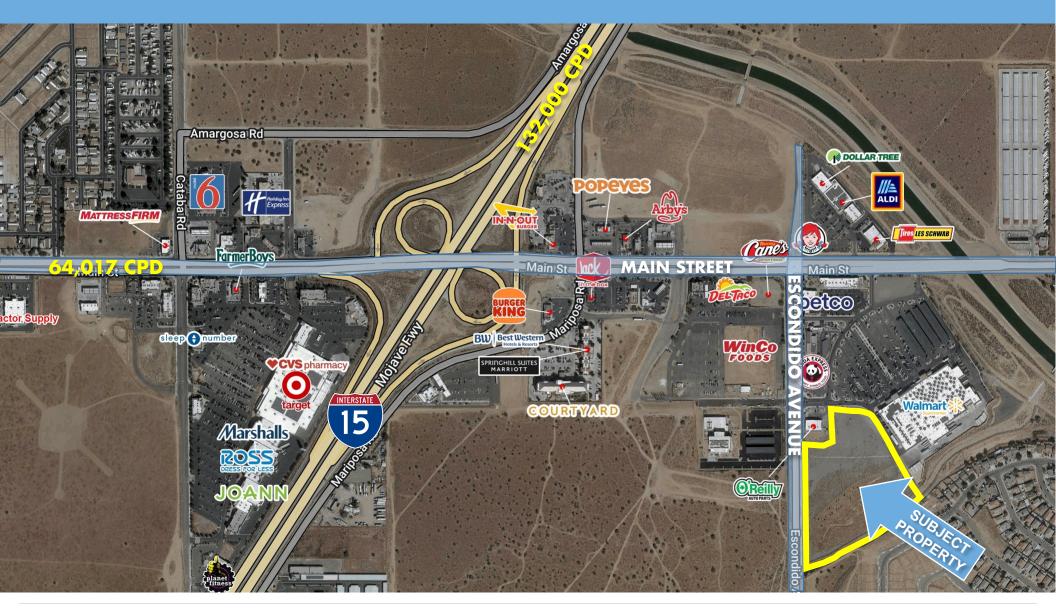

### **Property Highlights:**

- Approximately 11 acres adjacent to Super Walmart for lease or sale, all or part
- Across the street from new Kaiser Permanente facility
- Main Street averages 64,017 CPD
- Direct access to I-15
- Proximate to several high performing national retailers

### **Demographics:**

| 2022 Estimates   | 1 MILE   | 3 MILE   | 5 MILE   |
|------------------|----------|----------|----------|
| Population       | 8,174    | 39,419   | 122,814  |
| Median HH Income | \$85,633 | \$76,630 | \$68,344 |