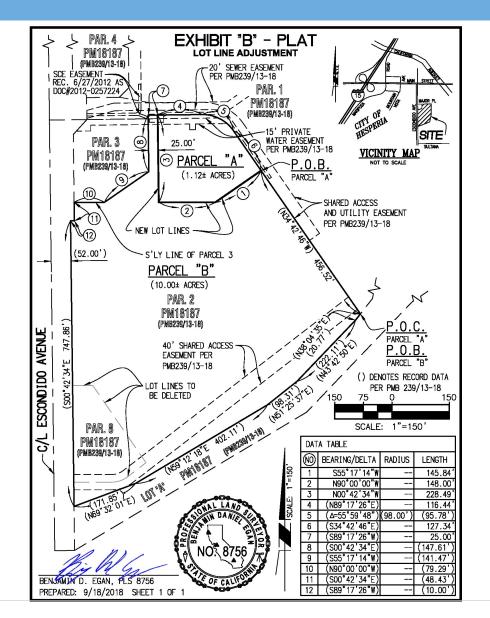

### **Property Highlights:**

- Approximately 11 acres adjacent to Super Walmart for lease or sale, all or part
- Across the street from new Kaiser Permanente facility
- Main Street averages 64,017 CPD
- Direct access to I-15
- Proximate to several high performing national retailers