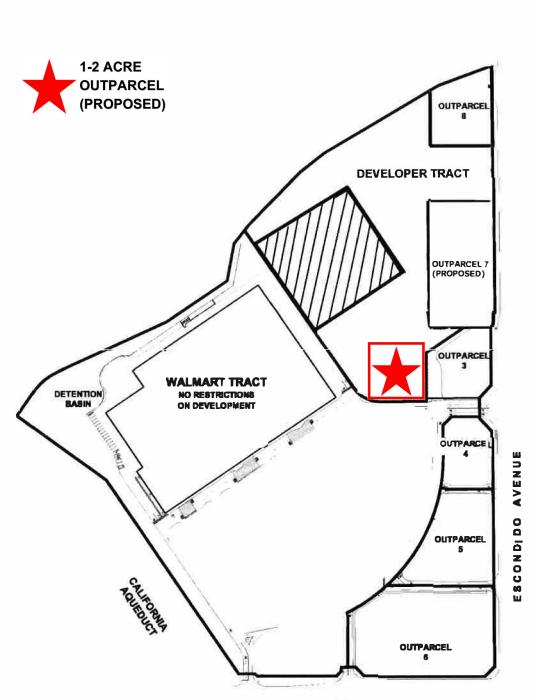

## Joseph Ramani (310) 474-8844

jr@pacwestmg.com

SITE PLAN

MAIN STREET

W2291-PORTFOLIO-CA-HESPERIA; #40-10 -- 34813361

W2231-PORTFOLIO-CA-HESPERIA;\_#4340 -- 3666665 1

This information supplied herein is from sources we deem reliable. It is provided without any representation, warranty or guarantee, expressed or implied as to its accuracy. Prospective Buyer or Tenant should conduct an independent investigation and verification of all matters deemed to be material, including, but not limited to, statements of income and expenses. Consult your attorney, accountant, or other professional advisor.