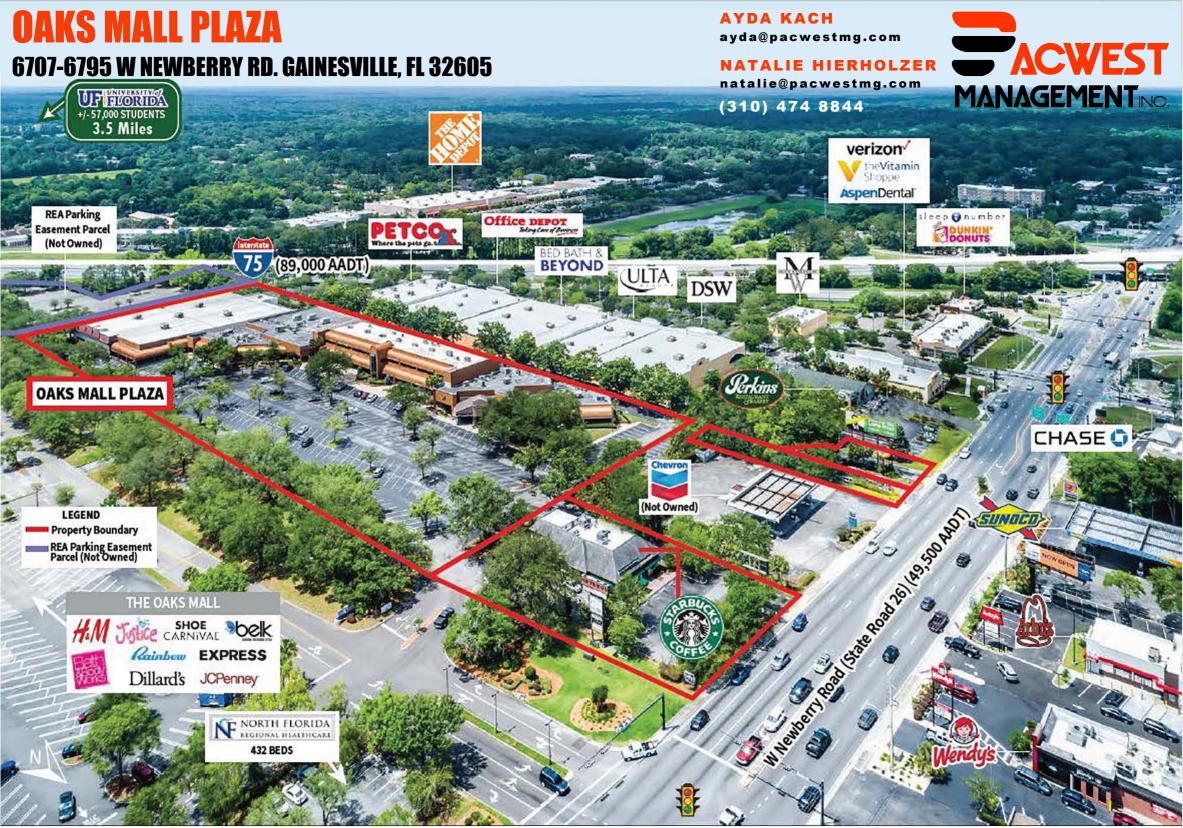

| 1 <sup>st</sup> FLOOR |                             |        | 2 <sup>ND</sup> FLOOR |                                 |       |
|-----------------------|-----------------------------|--------|-----------------------|---------------------------------|-------|
| SUITE                 | TENANT                      | SF     | SUITE                 | TENANT                          | SF    |
| 6711                  | VACANT                      | 39,600 | 6771                  | VACANT                          | 5,020 |
| 6741                  | VACANT                      | 16,803 | 6777                  | VACANT                          | 2,430 |
| 6747                  | One Blood                   | 5,025  | 6781                  | VACANT                          | 930   |
| 6751                  | New Tenant Coming Soon!     | 5,370  | 6783                  | VACANT                          | 1,667 |
| -                     |                             |        | 6785                  | VACANT                          | 1,667 |
| 6755                  |                             |        | 6787                  | VACANT                          | 1,660 |
| 6757                  | Super Optical Express (MTM) | 3,844  | 3                     |                                 |       |
| 6763                  | VACANT                      | 1,980  |                       | OUTPARCEL                       |       |
| 6765                  | Fantastic Nails             | 1,980  | BILLBOARD             | Clear Channel Outdoor Billboard | -     |
| 6767                  | The Walkabout Shop          | 1,660  |                       |                                 |       |
| 6791                  | Crab Ocean                  | 5,925  | *                     |                                 |       |
| 6795                  | Ocean Buffet                | 5,320  | 4                     |                                 |       |