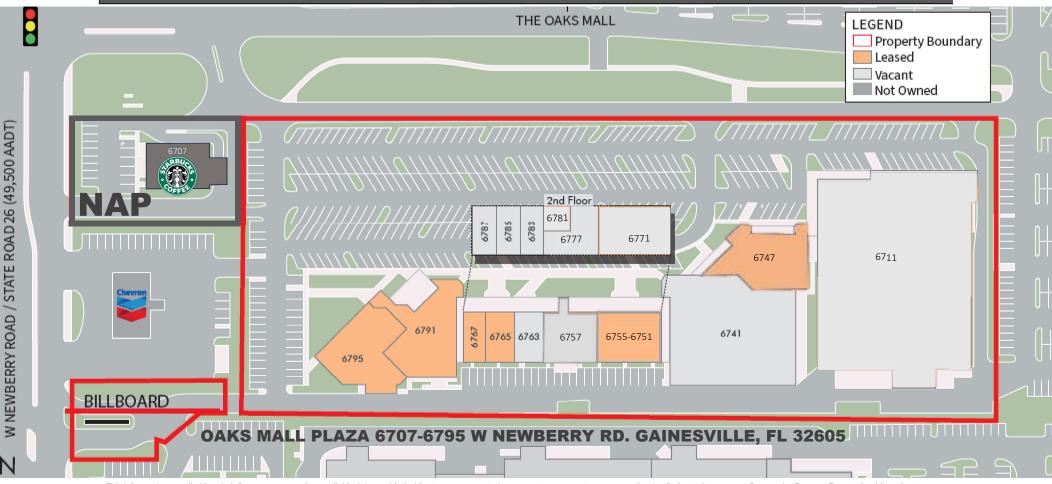

| 1 <sup>st</sup> FLOOR |                             |        | 2 <sup>ND</sup> FLOOR |                                 |       |
|-----------------------|-----------------------------|--------|-----------------------|---------------------------------|-------|
| SUITE                 | TENANT                      | SF     | SUITE                 | TENANT                          | SF    |
| 6711                  | VACANT                      | 39,600 | 6771                  | VACANT                          | 5,020 |
| 6741                  | VACANT                      | 16,803 | 6777                  | VACANT                          | 2,430 |
| 6747                  | One Blood                   | 5,025  | 6781                  | VACANT                          | 930   |
| 6751                  | New Tenant Coming Soon!     | 5,370  | 6783                  | VACANT                          | 1,667 |
| -                     |                             |        | 6785                  | VACANT                          | 1,667 |
| 6755                  |                             |        | 6787                  | VACANT                          | 1,660 |
| 6757                  | Super Optical Express (MTM) | 3,844  | 3                     |                                 |       |
| 6763                  | VACANT                      | 1,980  |                       | OUTPARCEL                       |       |
| 6765                  | Fantastic Nails             | 1,980  | BILLBOARD             | Clear Channel Outdoor Billboard | -     |
| 6767                  | The Walkabout Shop          | 1,660  |                       |                                 |       |
| 6791                  | Crab Ocean                  | 5,925  | *                     |                                 |       |
| 6795                  | Ocean Buffet                | 5,320  | 4                     |                                 |       |