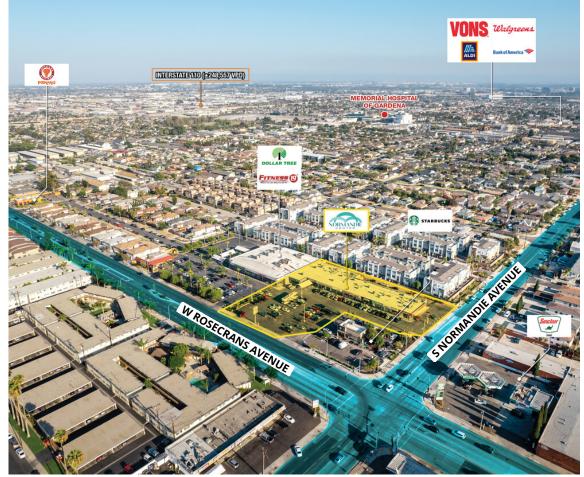

## POPULATION

271,254

within a 3-mile radius

## INCOME

\$86,663

average household income within a 3-mile radius

**TRAFFIC COUNT** 

+/-37,000

average daily traffic on Rosecrans Ave. & Budlong Ave W

**NEARBY BUSINESSES** 

This information supplied herein is from sources we deem reliable. It is provided without any representation, warranty or guarantee, expressed or implied as to its accuracy. Prospective Buyer or Tenant should conduct an independent investigation and verification of all matters deemed to be material, including, but not limited to, statements of income and expenses. Consult your attorney, accountant, or other professional advisor.