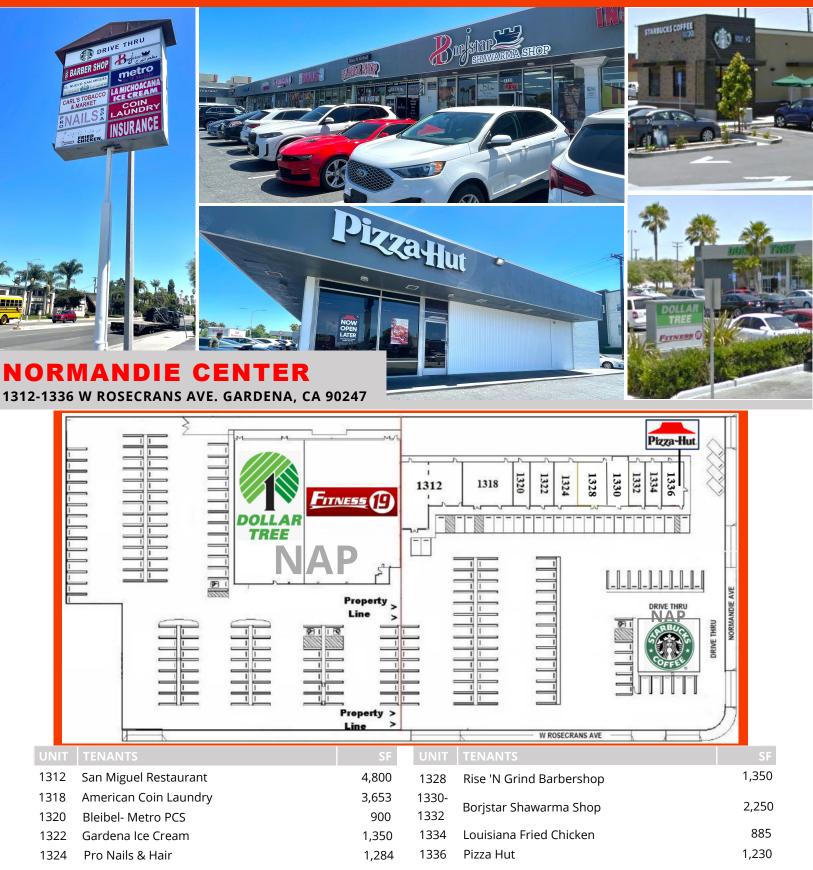

## **RETAIL LEASING INFORMATION**

Joseph Ramani President (310) 474-8844 jr@pacwestmg.com Kristine Maine Manager (310) 474-8844 kristine@pacwestmg.com Jessie Verlau Associate (310) 474-8844 jessie@pacwestmg.com





**RETAIL LEASING INFORMATION** 

Joseph Ramani President (310) 474-8844 jr@pacwestmg.com Kristine Maine Manager (310) 474-8844 kristine@pacwestmg.com Jessie Verlau Associate (310) 474-8844 jessie@pacwestmg.com

## NORMANDIE CENTER

1312-1336 W ROSECRANS AVE. GARDENA, CA 90247

## POPULATION

271,254

within a 3-mile radius

## INCOME

\$86,663

average household income within a 3-mile radius

**TRAFFIC COUNT** 

+/-37,000

average daily traffic on Rosecrans Ave. & Budlong Ave W



**NEARBY BUSINESSES** 











This information supplied herein is from sources we deem reliable. It is provided without any representation, warranty or guarantee, expressed or implied as to its accuracy. Prospective Buyer or Tenant should conduct an independent investigation and verification of all matter