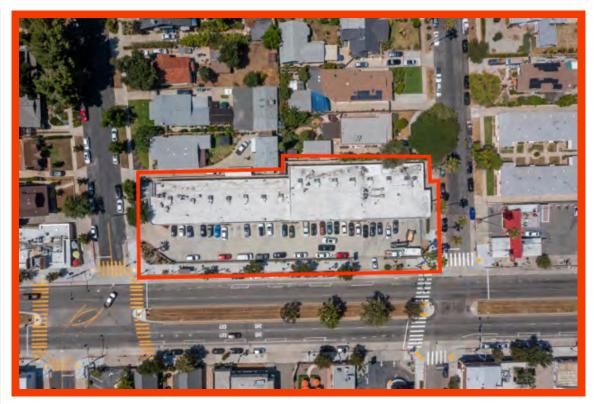

# **EAGLE ROCK PLAZA**

1731 COLORADO BLVD, LOS ANGELES, CA

**POPULATION** 

264,445

within a 3-mile radius

**INCOME** 

\$93,700

average household income within a 3-mile radius

### **RETAIL LEASING INFORMATION**

**Ayda Kach** (310) 474-8844

ayda@pacwestmg.com

**Natalie Hierholzer** 

(310) 474-8844 natalie@pacwestmg.com

| UNIT | TENANTS               | SF    |
|------|-----------------------|-------|
| 1    | CLOUDI Cannabis       | 1,800 |
| 2    | Green Dragon          | 2,280 |
| 3    | Dollar Store          | 1,140 |
| 4    | Azaula DDS            | 1,140 |
| 5    | Sassy Pets            | 1,140 |
| 6    | Aunt Yvette's Kitchen | 1,140 |
| 7-8  | N for Nail Lounge     | 1,740 |
| 9    | UPS                   | 870   |
| 10   | Golden Age Jewelry    | 870   |
| 11   | US Cleaners           | 870   |
| 12   | Modan Artisanal Ramen | 870   |
| 13   | My Vegan Restaurant   | 1,200 |