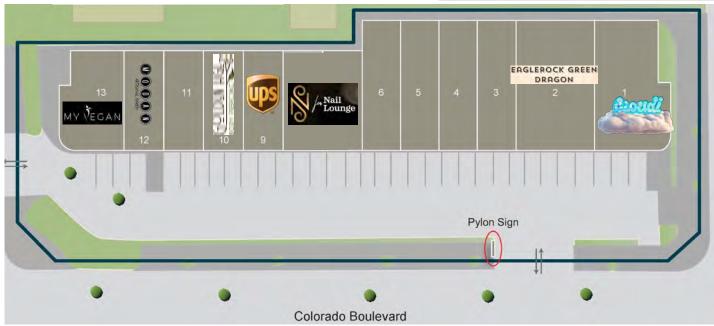

### **RETAIL LEASING INFORMATION**

**Ayda Kach** (310) 474-8844

ayda@pacwestmg.com

**Natalie Hierholzer** 

(310) 474-8844 natalie@pacwestmg.com

| UNIT | TENANTS               | SF    |
|------|-----------------------|-------|
| 1    | CLOUDI Cannabis       | 1,800 |
| 2    | Green Dragon          | 2,280 |
| 3    | Dollar Store          | 1,140 |
| 4    | Azaula DDS            | 1,140 |
| 5    | Sassy Pets            | 1,140 |
| 6    | Aunt Yvette's Kitchen | 1,140 |
| 7-8  | N for Nail Lounge     | 1,740 |
| 9    | UPS                   | 870   |
| 10   | Golden Age Jewelry    | 870   |
| 11   | US Cleaners           | 870   |
| 12   | Modan Artisanal Ramen | 870   |
| 13   | My Vegan Restaurant   | 1,200 |