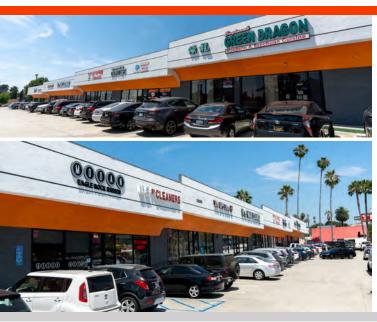

### **RETAIL LEASING INFORMATION**

**Ayda Kach** (310) 474-8844

ayda@pacwestmg.com

**Natalie Hierholzer** 

(310) 474-8844 natalie@pacwestmg.com

| UNIT | TENANTS               | SF    |
|------|-----------------------|-------|
| 1    | CLOUDI Cannabis       | 1,800 |
| 2    | Green Dragon          | 2,280 |
| 3    | Dollar Store          | 1,140 |
| 4    | Azaula DDS            | 1,140 |
| 5    | Sassy Pets            | 1,140 |
| 6    | Aunt Yvette's Kitchen | 1,140 |
| 7-8  | N for Nail Lounge     | 1,740 |
| 9    | UPS                   | 870   |
| 10   | Golden Age Jewelry    | 870   |
| 11   | US Cleaners           | 870   |
| 12   | Modan Artisanal Ramen | 870   |
| 13   | My Vegan Restaurant   | 1,200 |