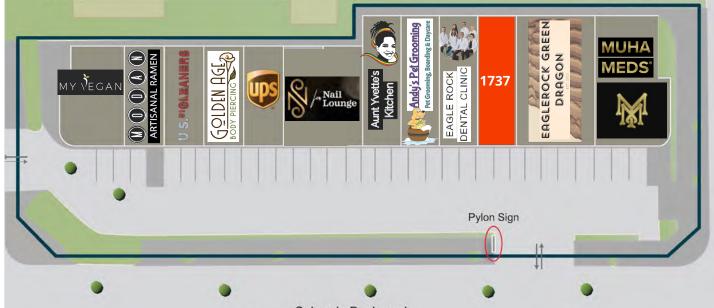

**EAGLE ROCK PLAZA** 1731 COLORADO BLVD, LOS ANGELES, CA 90041

Colorado Boulevard

| UNIT | TENANTS                  | SF    |
|------|--------------------------|-------|
| 1731 | MUHA Meds                | 1,800 |
| 1733 | Green Dragon             | 2,280 |
| 1737 | VACANT                   | 1,140 |
| 1739 | Eagle Rock Dental Clinic | 1,140 |
| 1741 | Andy's Pet Grooming      | 1,140 |
| 1743 | Aunt Yvette's Kitchen    | 1,140 |
| 1747 | N for Nail Lounge        | 1,740 |
| 1751 | UPS                      | 870   |
| 1753 | Golden Age Jewelry       | 870   |
| 1755 | US #1 Cleaners           | 870   |
| 1757 | Modan Artisanal Ramen    | 870   |
| 1759 | My Vegan Restaurant      | 1,200 |