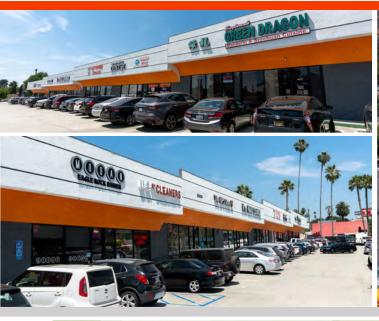

**EAGLE ROCK PLAZA** 1731 COLORADO BLVD, LOS ANGELES, CA 90041

Colorado Boulevard

| UNIT | TENANTS                  | SF    |
|------|--------------------------|-------|
| 1731 | MUHA Meds                | 1,800 |
| 1733 | Green Dragon             | 2,280 |
| 1737 | VACANT                   | 1,140 |
| 1739 | Eagle Rock Dental Clinic | 1,140 |
| 1741 | Andy's Pet Grooming      | 1,140 |
| 1743 | Aunt Yvette's Kitchen    | 1,140 |
| 1747 | N for Nail Lounge        | 1,740 |
| 1751 | UPS                      | 870   |
| 1753 | Golden Age Jewelry       | 870   |
| 1755 | US #1 Cleaners           | 870   |
| 1757 | Modan Artisanal Ramen    | 870   |
| 1759 | My Vegan Restaurant      | 1,200 |