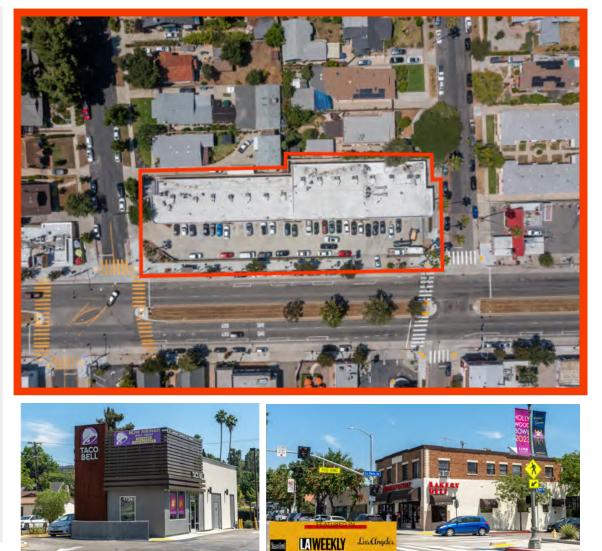

**EAGLE ROCK PLAZA** 1731 COLORADO BLVD, LOS ANGELES, CA 90041

Colorado Boulevard

| UNIT | TENANTS                  | SF    |
|------|--------------------------|-------|
| 1731 | MUHA Meds                | 1,800 |
| 1733 | Green Dragon             | 2,280 |
| 1737 | VACANT                   | 1,140 |
| 1739 | Eagle Rock Dental Clinic | 1,140 |
| 1741 | Andy's Pet Grooming      | 1,140 |
| 1743 | Aunt Yvette's Kitchen    | 1,140 |
| 1747 | N for Nail Lounge        | 1,740 |
| 1751 | UPS                      | 870   |
| 1753 | Golden Age Jewelry       | 870   |
| 1755 | US #1 Cleaners           | 870   |
| 1757 | Modan Artisanal Ramen    | 870   |
| 1759 | My Vegan Restaurant      | 1,200 |

EAGLE ROCK PLAZA 1731 COLORADO BLVD. LOS ANGELES, CA 90041

POPULATION

216,005

## within a 3-mile radius

INCOME

\$115,652

average household income within a 3-mile radius

**TRAFFIC COUNT** 

±31,500

average daily traffic at Colorado Blvd. and Argus Dr. W