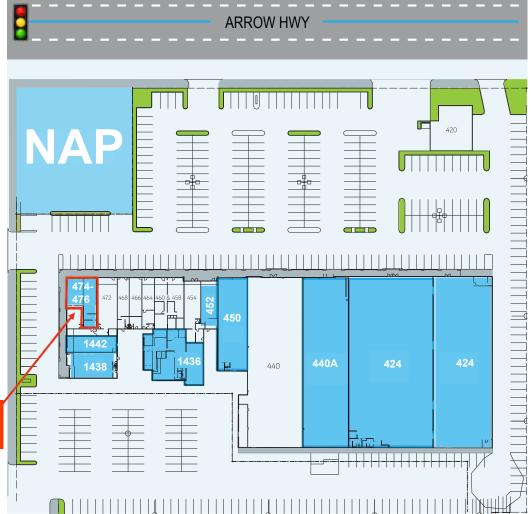

## SIGNALIZED CORNER OF ARROW HWY/HOLLENBECK AVE - RENOVATED & NOW LEASING!

| UNIT    | TENANT                    | SF     |
|---------|---------------------------|--------|
| 420     | Stereo USA Plus           | 2,000  |
| 422     | VACANT                    | 14,000 |
| 424     | VACANT                    | 21,000 |
| 440A    | VACANT                    | 10,637 |
| 440     | Harbor Freight Tools      | 13,363 |
| 450     | VACANT                    | 3,850  |
| 452     | VACANT                    | 1,200  |
| 454     | Pet Palace                | 1,120  |
| 454-A   | Pet Palace (Storage)      | 330    |
| 458-460 | Lotus Garden Restaurant   | 2,300  |
| 464     | Emily's Hair Salon        | 900    |
| 466-468 | Herbie's Filipino Cuisine | 1,800  |
| 472     | A&F Auto Paint            | 1,750  |
| *474    | VACANT                    | 900    |
| *476    | VACANT                    | 1,200  |
| 1436    | VACANT                    | 2,400  |
| 1442    | VACANT                    | 1,200  |
| 1438    | VACANT                    | 1,800  |
| 1444    | Watermill Express         | -      |
|         | SECOND                    |        |