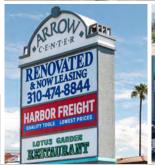

# **ARROW CENTER**

420-1444 ARROW HWY. COVINA, CA 91722

## SIGNALIZED CORNER OF ARROW HWY/HOLLENBECK AVE - RENOVATED & NOW LEASING!

| UNIT    | TENANT                    | SF     |
|---------|---------------------------|--------|
| 420     | Stereo USA Plus           | 2,000  |
| 422     | VACANT                    | 14,000 |
| 424     | VACANT                    | 21,000 |
| 440A    | VACANT                    | 10,637 |
| 440     | Harbor Freight Tools      | 13,363 |
| 450     | VACANT                    | 3,850  |
| 452     | VACANT                    | 1,200  |
| 454     | Pet Palace                | 1,120  |
| 454-A   | Pet Palace (Storage)      | 330    |
| 458-460 | Lotus Garden Restaurant   | 2,300  |
| 464     | Emily's Hair Salon        | 900    |
| 466-468 | Herbie's Filipino Cuisine | 1,800  |
| 472     | A&F Auto Paint            | 1,750  |
| *474    | VACANT                    | 900    |
| *476    | VACANT                    | 1,200  |
| 1436    | VACANT                    | 2,400  |
| 1442    | VACANT                    | 1,200  |
| 1438    | VACANT                    | 1,800  |
| 1444    | Watermill Express         | -      |
|         | SECOND                    |        |