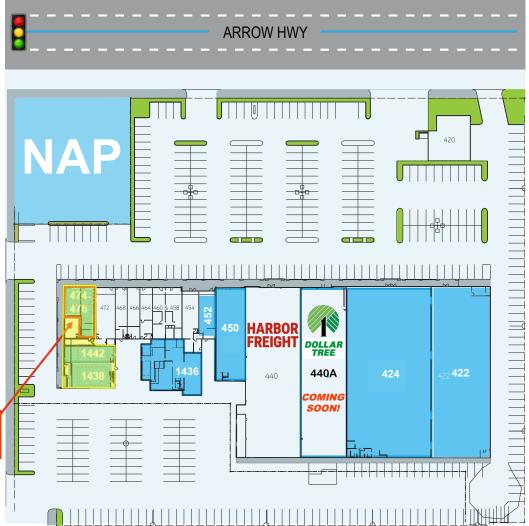

## **ARROW CENTER**

420-1444 ARROW HWY. COVINA, CA 91722

### SIGNALIZED CORNER OF ARROW HWY/HOLLENBECK AVE - RENOVATED & NOW LEASING!

SECOND GENERATION RESTAURANT SPACE AVAILABLE!

## **ARROW CENTER**

420-1444 ARROW HWY. COVINA, CA 91722

**POPULATION** 

369,417

within a 5-mile radius

**INCOME** 

\$110,756

average household income within a 5-mile radius

TRAFFIC COUNT

 $\pm 26,500$ 

average daily traffic at Arrow Hwy. and N Cerritos Ave W

#### **NEARBY BUSINESSES:**