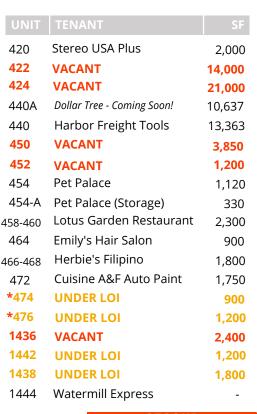

## **ARROW CENTER**

420-1444 ARROW HWY. COVINA, CA 91722

### SIGNALIZED CORNER OF ARROW HWY/HOLLENBECK AVE - RENOVATED & NOW LEASING!

SECOND GENERATION RESTAURANT SPACE AVAILABLE!